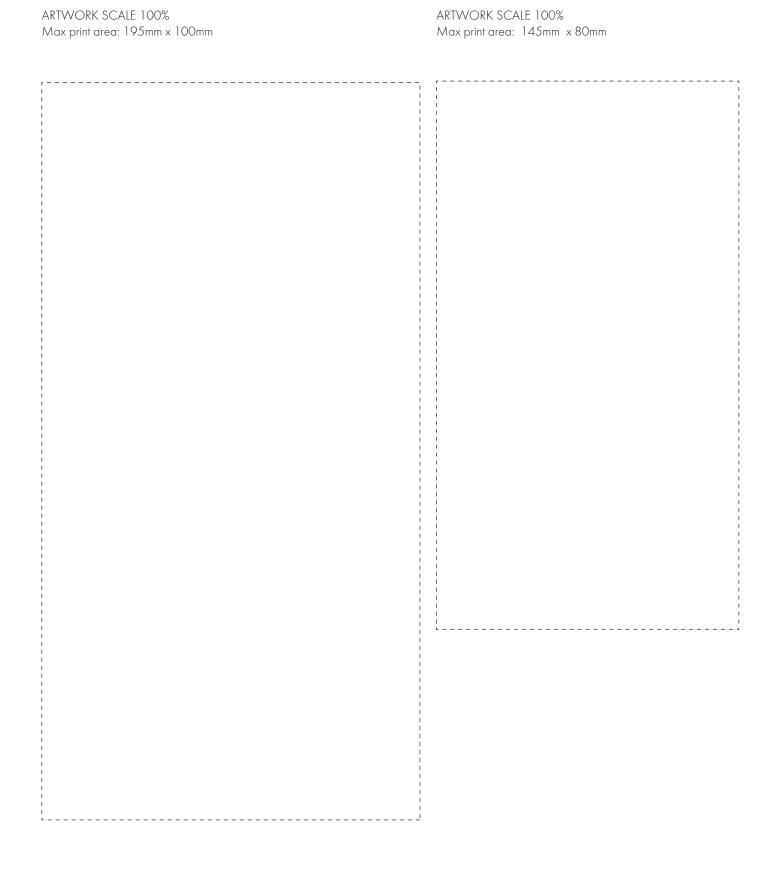

## **PANTONE REFERENCE(S)**

Full Colour Printing

ARTWORK SCALE 50%

- CENTRED TO PRINT AREA
- CENTRED TO NOTEBOOK

1. Your order will not go in to print and production time cannot be confirmed, unless artwork has been approved via the online system.

The dashed line is to demonstrate print area and will not appear on your printed item