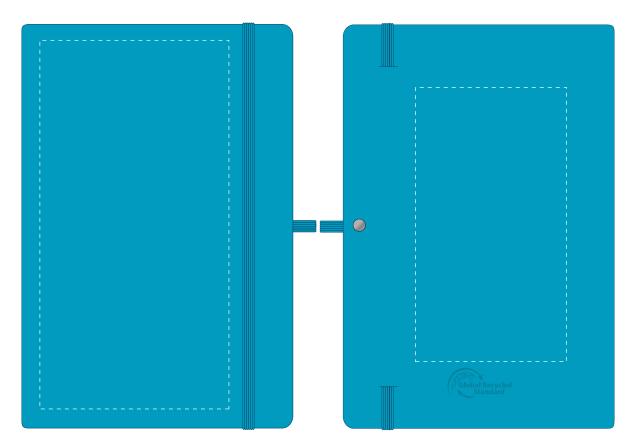

Product and Artwork Proof NOTEBOOK

Your Ref: Quantity: Product Code: QS2345
Our Ref: Version: 1 Product Colour: CYAN

## PRODUCT INFO: DUE TO THE NATURE OF THE PRODUCT THE PRINT POSITION MAY VARY BY 2 - 3 MM

We stock this item in the following colours

## **PANTONE REFERENCE(S)**

Full Colour Printing

ARTWORK SCALE 50%

- CENTRED TO PRINT AREA
- CENTRED TO NOTEBOOK

1. Your order will not go in to print and production time cannot be confirmed, unless artwork has been approved via the online system.

The dashed line is to demonstrate print area and will not appear on your printed item